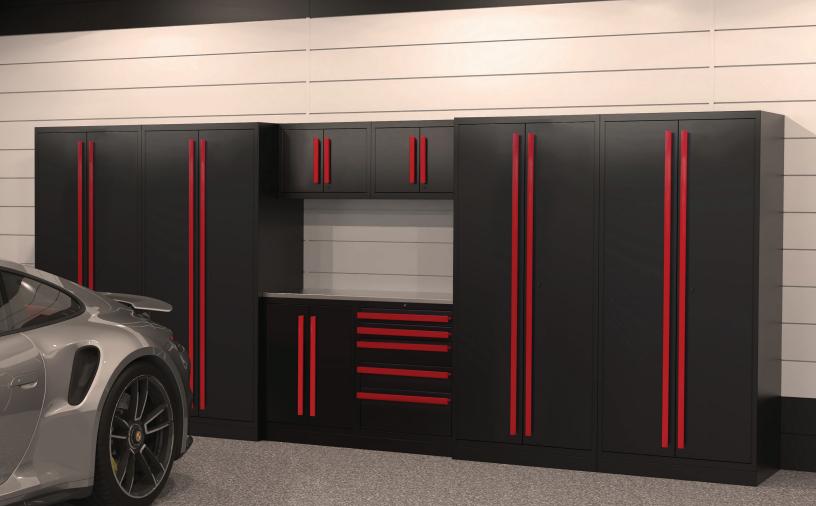

# PRO Series Cabinets

The PRO Series Cabinets are the perfect solution for storing and organizing your things in your garage, basement, or any other part of your home. Sold individually, or in a variety of configurations.

## **PRO Series Cabinet Components**

### **Key Features**

Strong Construction

Removable Kick Plates (Except on Wall Cabinet)

Easy Glide Drawers

Adjustable Feet

Ports for Wiring (Except with 5 Drawer Cabinet)

Secure Locking Mechanisms

Soft Close Hinges

#### 2 Door Base Cabinet

Stainless Steel Work Surfaces

Available in three sizes - 24" (for individual base units) - 48" (for covering 2 base units) - 72" (for covering 3 base units)

Dimensions: 24" W x 21.75" D x 34.75" H (With feet installed)