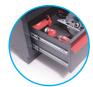

# PRO Series Cabinets





The PRO Series Cabinets are the perfect solution for storing and organizing your things in your garage, basement, or any other part of your home. Sold individually, or in a variety of configurations.

## **PRO Series Cabinet Components**



### **Key Features**





Strong Construction



Removable Kick Plates (Except on Wall Cabinet)



Easy Glide Drawers

Adjustable Feet



Ports for Wiring (Except with 5 Drawer Cabinet)



Secure Locking Mechanisms



Soft Close Hinges



Adjustable Shelving

#### **Handle Color Options**

Cabinet sets, and individual cabinets are available with four handle color options.





Red









💌 info@highburydoors.ca

#### 2 Door Base Cabinet

Stainless Steel Work Surfaces

Available in three sizes - 24" (for individual base units) - 48" (for covering 2 base units) - 72" (for covering 3 base units)

Dimensions: 24" W x 21.75" D x 34.75" H (With feet installed)