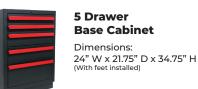

### **Key Features**

Strong Construction

Removable Kick Plates (Except on Wall Cabinet)

Easy Glide Drawers

Adjustable Feet

Ports for Wiring (Except with 5 Drawer Cabinet)

Secure Locking Mechanisms

Soft Close Hinges

Adjustable Shelving

#### 2 Door Base Cabinet

Stainless Steel Work Surfaces

Available in three sizes - 24" (for individual base units) - 48" (for covering 2 base units) - 72" (for covering 3 base units)

Dimensions: 24" W x 21.75" D x 34.75" H (With feet installed)