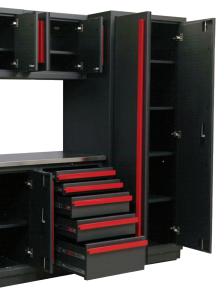

### **Key Features**

Strong Construction

Removable Kick Plates (Except on Wall Cabinet)

Easy Glide Drawers

Adjustable Feet

Ports for Wiring (Except with 5 Drawer Cabinet)

Secure Locking Mechanisms

Soft Close Hinges

Adjustable Shelving