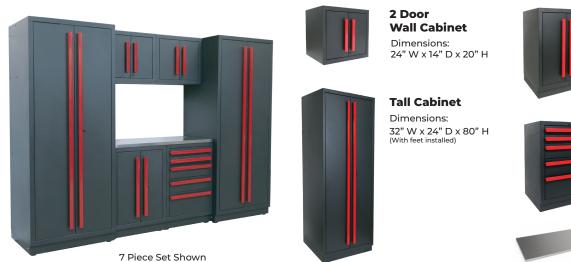

# PRO Series Cabinets

The PRO Series Cabinets are the perfect solution for storing and organizing your things in your garage, basement, or any other part of your home. Sold individually, or in a variety of configurations.

## **PRO Series Cabinet Components**

#### 2 Door Base Cabinet

Stainless Steel Work Surfaces

Available in three sizes - 24" (for individual base units) - 48" (for covering 2 base units) - 72" (for covering 3 base units)

Dimensions: 24" W x 21.75" D x 34.75" H (With feet installed)